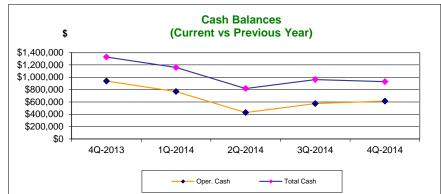

## Operation Access Scorecard for Quarter Ending: Dec 2014 (4Q14)

| Objective                                                                                | Measure                                                                                                                                                                   | Target                                  | Actual                   | Status   |  |  |  |
|------------------------------------------------------------------------------------------|---------------------------------------------------------------------------------------------------------------------------------------------------------------------------|-----------------------------------------|--------------------------|----------|--|--|--|
| Learning & Growth                                                                        |                                                                                                                                                                           |                                         |                          |          |  |  |  |
| Maintain a committed staff and stable management                                         | Average employee rating on a scale of 1-10 for the following questions: (1) Do you have the resources to develop in your position? (2) Do you feel satisfied in your job? | 8                                       | 7.73                     |          |  |  |  |
| Internal Process                                                                         |                                                                                                                                                                           |                                         |                          |          |  |  |  |
| Maintain timeliness in delivery of service                                               | Median # of days between referral and first appt with a specialist                                                                                                        | <=75                                    | 71                       |          |  |  |  |
| Maintain high patient compliance to ensure volunteer satisfaction and program efficiency | Compliance rate of patients at OA appointments                                                                                                                            | >=96%                                   | 97.5%                    |          |  |  |  |
| Financial                                                                                |                                                                                                                                                                           |                                         |                          |          |  |  |  |
|                                                                                          | YTD income received by category                                                                                                                                           |                                         |                          |          |  |  |  |
|                                                                                          | Foundation grants                                                                                                                                                         | \$538,500                               | \$353,500                |          |  |  |  |
| Increase diversification of funding sources and achieve revenue goals                    | Corporate Support                                                                                                                                                         | \$547,250                               | \$622,900                |          |  |  |  |
|                                                                                          | Donations                                                                                                                                                                 | \$180,000                               | \$148,998                |          |  |  |  |
|                                                                                          | TOTAL                                                                                                                                                                     | \$1,290,000                             | \$1,236,812              |          |  |  |  |
|                                                                                          | YTD income from new funding sources (target of 10%)                                                                                                                       | \$139,500                               | \$144,428                |          |  |  |  |
|                                                                                          |                                                                                                                                                                           |                                         |                          |          |  |  |  |
| Maintain fiscal responsibility and management of expenditures                            | OA expenses                                                                                                                                                               | \$1,395,000                             | \$1,307,567              |          |  |  |  |
|                                                                                          | Overhead Rate (Admin. and Fundraising)                                                                                                                                    | 15%                                     | 16.2%                    | <u> </u> |  |  |  |
| Maintain adequate cash reserve                                                           | Number of months current operating cash on hand could finance forecasted expenses.                                                                                        | 6                                       | 5                        |          |  |  |  |
| Provide a high value return for dollars spent by Operation Access                        | Return on Investment - Ratio of amount of donated charity care provided divided by the cash expenses of OA's Bay Area Program                                             | 13 to 1                                 | 14.4 to 1                |          |  |  |  |
| Stakeholders                                                                             |                                                                                                                                                                           |                                         |                          |          |  |  |  |
| Increase the number of high volume specialist volunteers                                 | # of active participating specialist volunteers who have provided at least 4 services over the past year.                                                                 | Maintain or increase from prior quarter | 134<br>(144<br>previous) |          |  |  |  |
| Improve patient outcomes through surgical procedures                                     | % of surgical patients surveyed reporting improved health, ability to work, and quality of life                                                                           | 90%                                     | 96%                      |          |  |  |  |
| Provide donated surgical and specialty services to eligible uninsured people             | # of surgical and specialty services provided YTD                                                                                                                         | 1500-1600                               | 1,379                    |          |  |  |  |