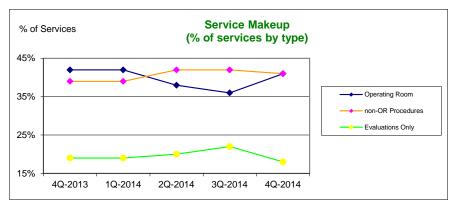

et                     | 10-13 to 1                                     | <10 to 1                                      |  |
|                  |                                |                                                |                                               |  |
|                  | >= previous<br>quarter         | 0-5%<br>decline<br>from<br>previous<br>quarter | >5%<br>decline<br>from<br>previous<br>quarter |  |
|                  | >=90%                          | >=80-90%                                       | <80%                                          |  |
|                  | above<br>midpoint of<br>target | in lower<br>half of<br>range                   | below<br>range                                |  |

## OA Scorecard Addendum Current Period: 4Q-2014