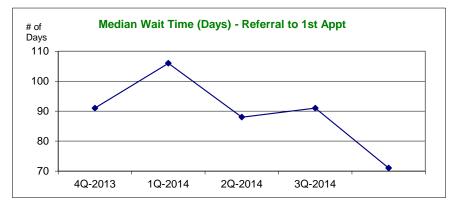

## Operation Access Scorecard for Quarter Ending: Dec 2014 (4Q14)

| Objective                                                                                | Measure                                                                                                                                                                   | Target                                  | Actual                   | Status   |  |  |  |
|------------------------------------------------------------------------------------------|---------------------------------------------------------------------------------------------------------------------------------------------------------------------------|-----------------------------------------|--------------------------|----------|--|--|--|
| Learning & Growth                                                                        |                                                                                                                                                                           |                                         |                          |          |  |  |  |
| Maintain a committed staff and stable management                                         | Average employee rating on a scale of 1-10 for the following questions: (1) Do you have the resources to develop in your position? (2) Do you feel satisfied in your job? | 8                                       | 7.73                     |          |  |  |  |
| Internal Process                                                                         |                                                                                                                                                                           |                                         |                          |          |  |  |  |
| Maintain timeliness in delivery of service                                               | Median # of days between referral and first appt with a specialist                                                                                                        | <=75                                    | 71                       |          |  |  |  |
| Maintain high patient compliance to ensure volunteer satisfaction and program efficiency | Compliance rate of patients at OA appointments                                                                                                                            | >=96%                                   | 97.5%                    |          |  |  |  |
| Financial                                                                                |                                                                                                                                                                           |                                         |                          |          |  |  |  |
|                                                                                          | YTD income received by category                                                                                                                                           |                                         |                          |          |  |  |  |
|                                                                                          | Foundation grants                                                                                                                                                         | \$538,500                               | \$353,500                |          |  |  |  |
| Increase diversification of funding sources and achieve revenue goals                    | Corporate Support                                                                                                                                                         | \$547,250                               | \$622,900                |          |  |  |  |
|                                                                                          | Donations                                                                                                                                                                 | \$180,000                               | \$148,998                |          |  |  |  |
|                                                                                          | TOTAL                                                                                                                                                                     | \$1,290,000                             | \$1,236,812              |          |  |  |  |
|                                                                                          | YTD income from new funding sources (target of 10%)                                                                                                                       | \$139,500                               | \$144,428                |          |  |  |  |
|                                                                                          |                                                                                                                                                                           |                                         |                          |          |  |  |  |
| Maintain fiscal responsibility and management of expenditures                            | OA expenses                                                                                                                                                               | \$1,395,000                             | \$1,307,567              |          |  |  |  |
|                                                                                          | Overhead Rate (Admin. and Fundraising)                                                                                                                                    | 15%                                     | 16.2%                    | <u> </u> |  |  |  |
| Maintain adequate cash reserve                                                           | Number of months current operating cash on hand could finance forecasted expenses.                                                                                        | 6                                       | 5                        |          |  |  |  |
| Provide a high value return for dollars spent by Operation Access                        | Return on Investment - Ratio of amount of donated charity care provided divided by the cash expenses of OA's Bay Area Program                                             | 13 to 1                                 | 14.4 to 1                |          |  |  |  |
| Stakeholders                                                                             |                                                                                                                                                                           |                                         |                          |          |  |  |  |
| Increase the number of high volume specialist volunteers                                 | # of active participating specialist volunteers who have provided at least 4 services over the past year.                                                                 | Maintain or increase from prior quarter | 134<br>(144<br>previous) |          |  |  |  |
| Improve patient outcomes through surgical procedures                                     | % of surgical patients surveyed reporting improved health, ability to work, and quality of life                                                                           | 90%                                     | 96%                      |          |  |  |  |
| Provide donated surgical and specialty services to eligible uninsured people             | # of surgical and specialty services provided YTD                                                                                                                         | 1500-1600                               | 1,379                    |          |  |  |  |