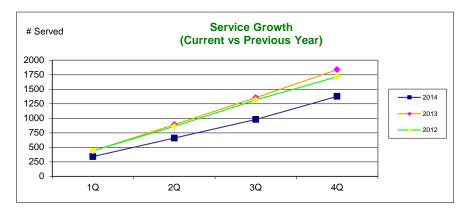

## Operation Access Scorecard for Quarter Ending: Dec 2014 (4Q14)

| Objective                                                                                | Measure                                                                                                                                                                   | Target                                  | Actual                   | Status   |  |  |  |
|------------------------------------------------------------------------------------------|---------------------------------------------------------------------------------------------------------------------------------------------------------------------------|-----------------------------------------|--------------------------|----------|--|--|--|
| Learning & Growth                                                                        |                                                                                                                                                                           |                                         |                          |          |  |  |  |
| Maintain a committed staff and stable management                                         | Average employee rating on a scale of 1-10 for the following questions: (1) Do you have the resources to develop in your position? (2) Do you feel satisfied in your job? | 8                                       | 7.73                     |          |  |  |  |
| Internal Process                                                                         |                                                                                                                                                                           |                                         |                          |          |  |  |  |
| Maintain timeliness in delivery of service                                               | Median # of days between referral and first appt with a specialist                                                                                                        | <=75                                    | 71                       |          |  |  |  |
| Maintain high patient compliance to ensure volunteer satisfaction and program efficiency | Compliance rate of patients at OA appointments                                                                                                                            | >=96%                                   | 97.5%                    |          |  |  |  |
| Financial                                                                                |                                                                                                                                                                           |                                         |                          |          |  |  |  |
|                                                                                          | YTD income received by category                                                                                                                                           |                                         |                          |          |  |  |  |
|                                                                                          | Foundation grants                                                                                                                                                         | \$538,500                               | \$353,500                |          |  |  |  |
| Increase diversification of funding sources and achieve revenue goals                    | Corporate Support                                                                                                                                                         | \$547,250                               | \$622,900                |          |  |  |  |
|                                                                                          | Donations                                                                                                                                                                 | \$180,000                               | \$148,998                |          |  |  |  |
|                                                                                          | TOTAL                                                                                                                                                                     | \$1,290,000                             | \$1,236,812              |          |  |  |  |
|                                                                                          | YTD income from new funding sources (target of 10%)                                                                                                                       | \$139,500                               | \$144,428                |          |  |  |  |
|                                                                                          |                                                                                                                                                                           |                                         |                          |          |  |  |  |
| Maintain fiscal responsibility and management of expenditures                            | OA expenses                                                                                                                                                               | \$1,395,000                             | \$1,307,567              |          |  |  |  |
|                                                                                          | Overhead Rate (Admin. and Fundraising)                                                                                                                                    | 15%                                     | 16.2%                    | <u> </u> |  |  |  |
| Maintain adequate cash reserve                                                           | Number of months current operating cash on hand could finance forecasted expenses.                                                                                        | 6                                       | 5                        |          |  |  |  |
| Provide a high value return for dollars spent by Operation Access                        | Return on Investment - Ratio of amount of donated charity care provided divided by the cash expenses of OA's Bay Area Program                                             | 13 to 1                                 | 14.4 to 1                |          |  |  |  |
| Stakeholders                                                                             |                                                                                                                                                                           |                                         |                          |          |  |  |  |
| Increase the number of high volume specialist volunteers                                 | # of active participating specialist volunteers who have provided at least 4 services over the past year.                                                                 | Maintain or increase from prior quarter | 134<br>(144<br>previous) |          |  |  |  |
| Improve patient outcomes through surgical procedures                                     | % of surgical patients surveyed reporting improved health, ability to work, and quality of life                                                                           | 90%                                     | 96%                      |          |  |  |  |
| Provide donated surgical and specialty services to eligible uninsured people             | # of surgical and specialty services provided YTD                                                                                                                         | 1500-1600                               | 1,379                    |          |  |  |  |