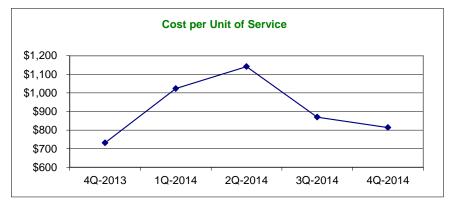

| 10-13 to 1                                     | <10 to 1                                      |  |
|                  |                                |                                                |                                               |  |
|                  | >= previous<br>quarter         | 0-5%<br>decline<br>from<br>previous<br>quarter | >5%<br>decline<br>from<br>previous<br>quarter |  |
|                  | >=90%                          | >=80-90%                                       | <80%                                          |  |
|                  | above<br>midpoint of<br>target | in lower<br>half of<br>range                   | below<br>range                                |  |

## OA Scorecard Addendum Current Period: 4Q-2014