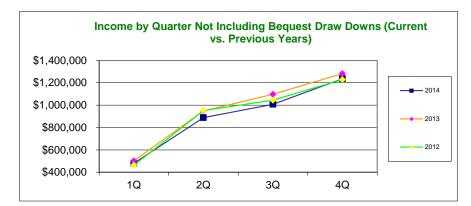

## Operation Access Scorecard for Quarter Ending: Dec 2014 (4Q14)

| Objective                                                                                | Measure                                                                                                                                                                   | Target                                  | Actual                   | Status   |  |  |  |
|------------------------------------------------------------------------------------------|---------------------------------------------------------------------------------------------------------------------------------------------------------------------------|-----------------------------------------|--------------------------|----------|--|--|--|
| Learning & Growth                                                                        |                                                                                                                                                                           |                                         |                          |          |  |  |  |
| Maintain a committed staff and stable management                                         | Average employee rating on a scale of 1-10 for the following questions: (1) Do you have the resources to develop in your position? (2) Do you feel satisfied in your job? | 8                                       | 7.73                     |          |  |  |  |
| Internal Process                                                                         |                                                                                                                                                                           |                                         |                          |          |  |  |  |
| Maintain timeliness in delivery of service                                               | Median # of days between referral and first appt with a specialist                                                                                                        | <=75                                    | 71                       |          |  |  |  |
| Maintain high patient compliance to ensure volunteer satisfaction and program efficiency | Compliance rate of patients at OA appointments                                                                                                                            | >=96%                                   | 97.5%                    |          |  |  |  |
| Financial                                                                                |                                                                                                                                                                           |                                         |                          |          |  |  |  |
|                                                                                          | YTD income received by category                                                                                                                                           |                                         |                          |          |  |  |  |
|                                                                                          | Foundation grants                                                                                                                                                         | \$538,500                               | \$353,500                |          |  |  |  |
| Increase diversification of funding sources and achieve revenue goals                    | Corporate Support                                                                                                                                                         | \$547,250                               | \$622,900                |          |  |  |  |
|                                                                                          | Donations                                                                                                                                                                 | \$180,000                               | \$148,998                |          |  |  |  |
|                                                                                          | TOTAL                                                                                                                                                                     | \$1,290,000                             | \$1,236,812              |          |  |  |  |
|                                                                                          | YTD income from new funding sources (target of 10%)                                                                                                                       | \$139,500                               | \$144,428                |          |  |  |  |
|                                                                                          |                                                                                                                                                                           |                                         |                          |          |  |  |  |
| Maintain fiscal responsibility and management of expenditures                            | OA expenses                                                                                                                                                               | \$1,395,000                             | \$1,307,567              |          |  |  |  |
|                                                                                          | Overhead Rate (Admin. and Fundraising)                                                                                                                                    | 15%                                     | 16.2%                    | <u> </u> |  |  |  |
| Maintain adequate cash reserve                                                           | Number of months current operating cash on hand could finance forecasted expenses.                                                                                        | 6                                       | 5                        |          |  |  |  |
| Provide a high value return for dollars spent by Operation Access                        | Return on Investment - Ratio of amount of donated charity care provided divided by the cash expenses of OA's Bay Area Program                                             | 13 to 1                                 | 14.4 to 1                |          |  |  |  |
| Stakeholders                                                                             |                                                                                                                                                                           |                                         |                          |          |  |  |  |
| Increase the number of high volume specialist volunteers                                 | # of active participating specialist volunteers who have provided at least 4 services over the past year.                                                                 | Maintain or increase from prior quarter | 134<br>(144<br>previous) |          |  |  |  |
| Improve patient outcomes through surgical procedures                                     | % of surgical patients surveyed reporting improved health, ability to work, and quality of life                                                                           | 90%                                     | 96%                      |          |  |  |  |
| Provide donated surgical and specialty services to eligible uninsured people             | # of surgical and specialty services provided YTD                                                                                                                         | 1500-1600                               | 1,379                    |          |  |  |  |